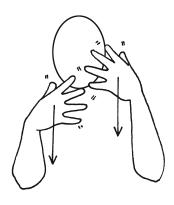

## Can you sign some of the words in the **ELMER** and the Rainbow story?

**Elephant**Cupped hand shows shape of trunk

Rainbow

**Rain**Flutter fingers as hands
move straight down in
front of body

**Bird** 