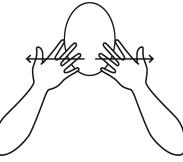

## Can you sign some of the words in the **ELMER** and the Rainbow story?

**Elephant**Cupped hand shows shape of trunk

Rainbow

**Rain**Flutter fingers as hands
move straight down in
front of body

**Bird** 