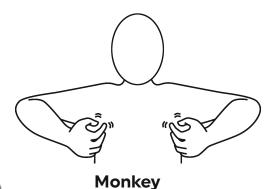

**Lion** Clawed hands mime plodding

Clawed hands scratch armpits

**Tiger** 

Makaton is a language programme that gives everyone a helping hand to communicate. It is designed to support spoken language by using signs and symbols with speech. This helps provide extra clues about what someone is saying. Makaton connects people to the world around them.