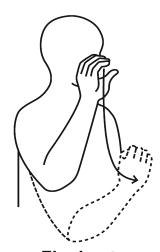

## Can you sign some of the words in the **ELMER** and the Rainbow story?

**Elephant**Cupped hand shows shape of trunk

Rainbow

**Rain**Flutter fingers as hands
move straight down in
front of body

**Bird** 