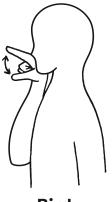

**Lion** Clawed hands mime plodding

Clawed hands scratch armpits

**Tiger** 

Makaton is a language programme that gives everyone a helping hand to communicate. It is designed to support spoken language by using signs and symbols with speech. This helps provide extra clues about what someone is saying. Makaton connects people to the world around them.