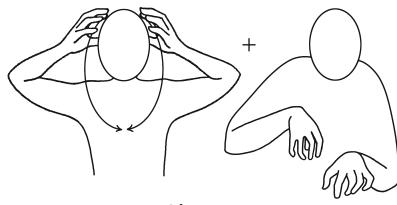

**Lion** Clawed hands mime plodding

Clawed hands scratch armpits

**Tiger** 

Makaton is a language programme that gives everyone a helping hand to communicate. It is designed to support spoken language by using signs and symbols with speech. This helps provide extra clues about what someone is saying. Makaton connects people to the world around them.