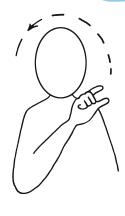

## Can you sign some of the words in the **ELMER** and the Rainbow story?

**Elephant**Cupped hand shows shape of trunk

Rainbow

**Rain**Flutter fingers as hands
move straight down in
front of body

**Bird** 